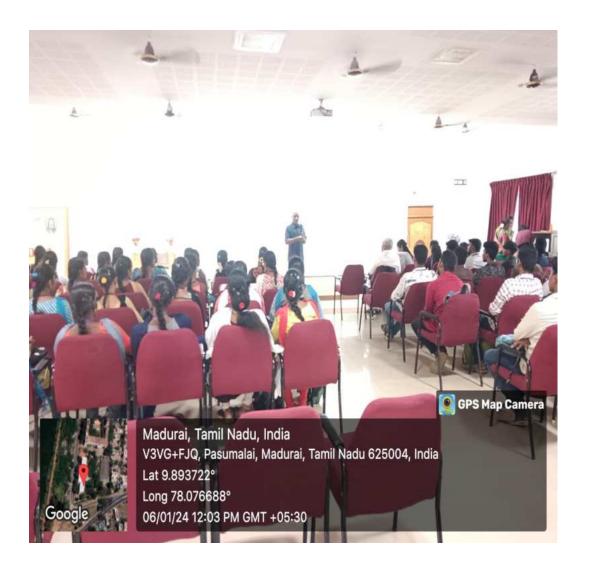

Ms. M. Vishali I B.Com (CA) welcomed the gathering, Ms. M. Sujatha, Assistant Professor of Commerce (CA) introduced the Chief Guest and Mr. K. Vishnumathesh I B.Com (CA) proposed vote of thanks.

Ms. Priyanka HI-TECH ACADEMY, Madurai, served as a Resource Person and delivered a special address on importance of C Programming language. The speaker has discussed the various carrier opportunity in IT Sector and importance of basic knowledge in high level programming language and teach how to create a simple C program. She has also cleared the doubts of the students by giving answers to their queries while discussion. Overall, her presentation was noteworthy, about 121 students were benefitted from this programme. It was organized by Mrs. V. Backiyalakshmi and Mrs. M. Sujatha, Assistant Professors of B.Com (CA).