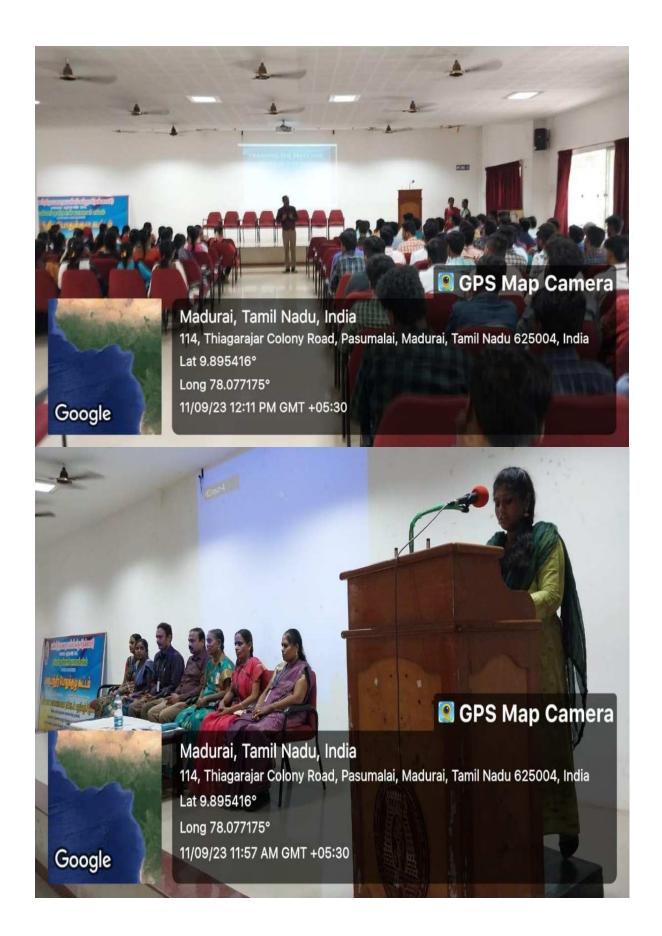

#### **Guest Lecture - Report**

Our Department of Commerce with Computer Applications had organized a Guest lecture on "Introduction to 'C' Programming Language" for II year UG Students. The program was conducted on 13th July 2023. The resource person was Ms. Priyanka HI-TECH ACADEMY, Madurai.

Dr.A.Ramasubbiah, Principal delivered the Presidential Address.

Mr. S. Rajagopal President, Mr.M.Vijayaragavan Secretary, Mr.C.Prabhu, Director i/c felicitated the gatherings.

Mrs.A.Nagaswathy, Head, Department of Commerce (CA) convened the meeting.

Ms. M. Vishali I B.Com (CA) welcomed the gathering, Ms. M. Sujatha, Assistant Professor of Commerce (CA) introduced the Chief Guest and Mr. K. Vishnumathesh I B.Com (CA) proposed vote of thanks.

Ms. Priyanka HI-TECH ACADEMY, Madurai, served as a Resource Person and delivered a special address on importance of C Programming language. The speaker has discussed the various carrier opportunity in IT Sector and importance of basic knowledge in high level programming language and teach how to create a simple C program. She has also cleared the doubts of the students by giving answers to their queries while discussion. Overall, her presentation was noteworthy, about 121 students were benefitted from this programme. It was organized by Mrs. V. Backiyalakshmi and Mrs. M. Sujatha, Assistant Professors of B.Com (CA).