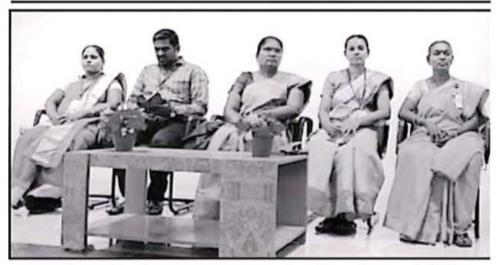

#### **Guest Lecture - Photos**

#### **Guest Lecture - Report**

Our Department of Commerce with Computer Applications had organized a Guest lecture on "Introduction to 'C' Programming Language" for II year UG Students. The program was conducted on 13th July 2023. The resource person was Ms. Priyanka HI-TECH ACADEMY, Madurai.

Dr.A.Ramasubbiah, Principal delivered the Presidential Address.

Mr. S. Rajagopal President, Mr.M.Vijayaragavan Secretary, Mr.C.Prabhu, Director i/c felicitated the gatherings.

Mrs.A.Nagaswathy, Head, Department of Commerce (CA) convened the meeting.

Ms. M. Vishali I B.Com (CA) welcomed the gathering, Ms. M. Sujatha, Assistant Professor of Commerce (CA) introduced the Chief Guest and Mr. K. Vishnumathesh I B.Com (CA) proposed vote of thanks.

Ms. Priyanka HI-TECH ACADEMY, Madurai, served as a Resource Person and delivered a special address on importance of C Programming language. The speaker has discussed the various carrier opportunity in IT Sector and importance of basic knowledge in high level programming language and teach how to create a simple C program. She has also cleared the doubts of the students by giving answers to their queries while discussion. Overall, her presentation was noteworthy, about 121 students were benefitted from this programme. It was organized by Mrs. V. Backiyalakshmi and Mrs. M. Sujatha, Assistant Professors of B.Com (CA).