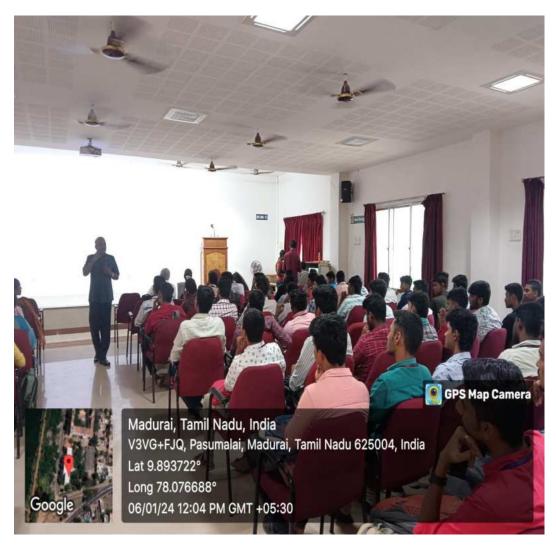

Ms. M. Vishali I B.Com (CA) welcomed the gathering, Ms. M. Sujatha, Assistant Professor of Commerce (CA) introduced the Chief Guest and Mr. K. Vishnumathesh I B.Com (CA) proposed vote of thanks.

Ms. Priyanka HI-TECH ACADEMY, Madurai, served as a Resource Person and delivered a special address on importance of C Programming language. The speaker has discussed the various carrier opportunity in IT Sector and importance of basic knowledge in high level programming language and teach how to create a simple C program. She has also cleared the doubts of the students by giving answers to their queries while discussion. Overall, her presentation was noteworthy, about 121 students were benefitted from this programme. It was organized by Mrs. V. Backiyalakshmi and Mrs. M. Sujatha, Assistant Professors of B.Com (CA).