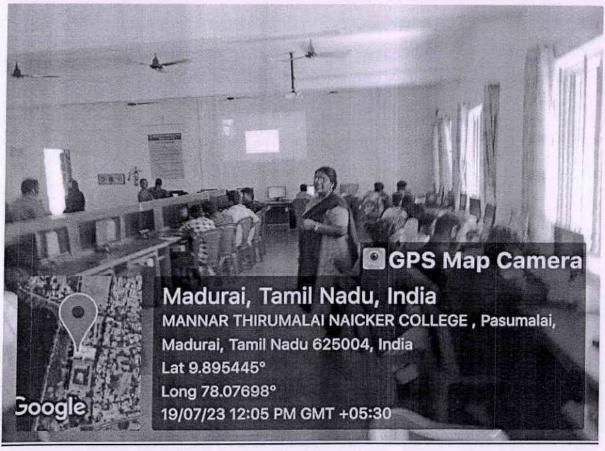

#### **Guest Lecture - Photos**

#### **Guest Lecture - Report**

Our Department of Commerce with Computer Applications had organized a Guest lecture on "Introduction to 'C' Programming Language" for II year UG Students. The program was conducted on 13th July 2023. The resource person was Ms. Priyanka HI-TECH ACADEMY, Madurai.

Ms. M. Vishali I B.Com (CA) welcomed the gathering, Ms. M. Sujatha, Assistant Professor of Commerce (CA) introduced the Chief Guest and Mr. K. Vishnumathesh I B.Com (CA) proposed vote of thanks.

Ms. Priyanka HI-TECH ACADEMY, Madurai, served as a Resource Person and delivered a special address on importance of C Programming language. The speaker has discussed the various carrier opportunity in IT Sector and importance of basic knowledge in high level programming language and teach how to create a simple C program. She has also cleared the doubts of the students by giving answers to their queries while discussion. Overall, her presentation was noteworthy, about 121 students were benefitted from this programme. It was organized by Mrs. V. Backiyalakshmi and Mrs. M. Sujatha, Assistant Professors of B.Com (CA).