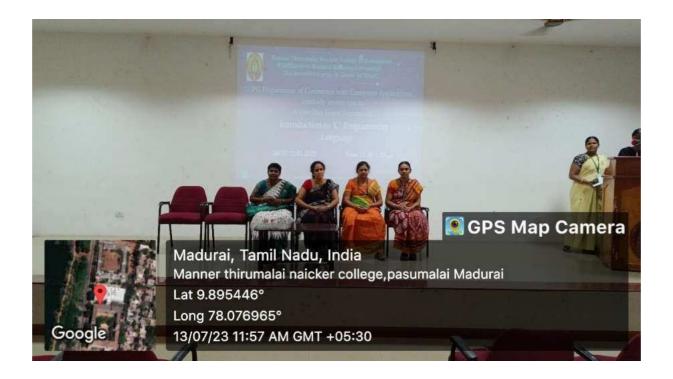

#### **Guest Lecture - Photos**

Dr.A.Ramasubbiah, Principal delivered the Presidential Address.

Mr. S. Rajagopal President, Mr.M.Vijayaragavan Secretary, Mr.C.Prabhu, Director i/c felicitated the gatherings.

Mrs.A.Nagaswathy, Head, Department of Commerce (CA) convened the meeting.

Ms. M. Vishali I B.Com (CA) welcomed the gathering, Ms. M. Sujatha, Assistant Professor of Commerce (CA) introduced the Chief Guest and Mr. K. Vishnumathesh I B.Com (CA) proposed vote of thanks.

Ms. Priyanka HI-TECH ACADEMY, Madurai, served as a Resource Person and delivered a special address on importance of C Programming language. The speaker has discussed the various carrier opportunity in IT Sector and importance of basic knowledge in high level programming language and teach how to create a simple C program. She has also cleared the doubts of the students by giving answers to their queries while discussion. Overall, her presentation was noteworthy, about 121 students were benefitted from this programme. It was organized by Mrs. V. Backiyalakshmi and Mrs. M. Sujatha, Assistant Professors of B.Com (CA).