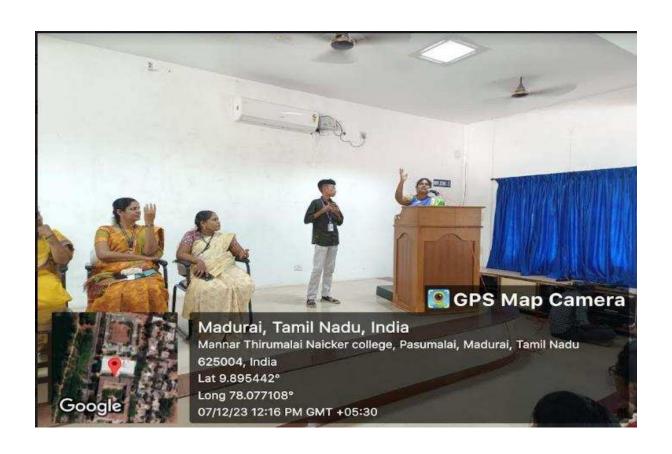

#### **Guest Lecture - Photos**

Dr.A.Ramasubbiah, Principal delivered the Presidential Address.

Mr. S. Rajagopal President, Mr.M.Vijayaragavan Secretary, Mr.C.Prabhu, Director i/c felicitated the gatherings.

Mrs.A.Nagaswathy, Head, Department of Commerce (CA) convened the meeting.

Ms. M. Vishali I B.Com (CA) welcomed the gathering, Ms. M. Sujatha, Assistant Professor of Commerce (CA) introduced the Chief Guest and Mr. K. Vishnumathesh I B.Com (CA) proposed vote of thanks.

Ms. Priyanka HI-TECH ACADEMY, Madurai, served as a Resource Person and delivered a special address on importance of C Programming language. The speaker has discussed the various carrier opportunity in IT Sector and importance of basic knowledge in high level programming language and teach how to create a simple C program. She has also cleared the doubts of the students by giving answers to their queries while discussion. Overall, her presentation was noteworthy, about 121 students were benefitted from this programme. It was organized by Mrs. V. Backiyalakshmi and Mrs. M. Sujatha, Assistant Professors of B.Com (CA).