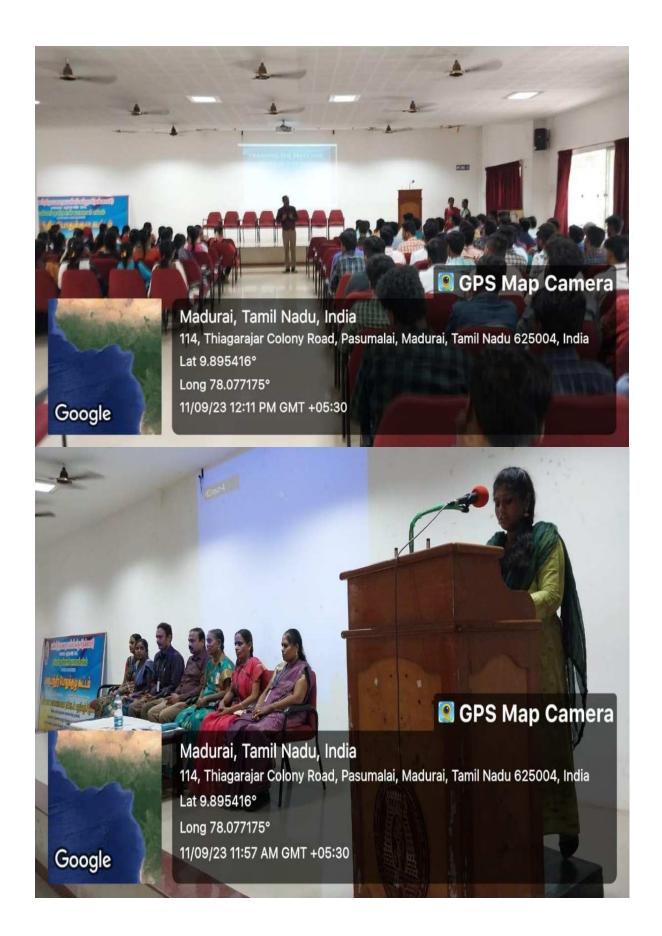

#### **Guest Lecture - Photos**

#### **Guest Lecture - Report**

Our Department of Commerce with Computer Applications had organized a Guest lecture on "Introduction to 'C' Programming Language" for II year UG Students. The program was conducted on 13th July 2023. The resource person was Ms. Priyanka HI-TECH ACADEMY, Madurai.

Dr.A.Ramasubbiah, Principal delivered the Presidential Address.

Mr. S. Rajagopal President, Mr.M.Vijayaragavan Secretary, Mr.C.Prabhu, Director i/c felicitated the gatherings.

Mrs.A.Nagaswathy, Head, Department of Commerce (CA) convened the meeting.

Ms. M. Vishali I B.Com (CA) welcomed the gathering, Ms. M. Sujatha, Assistant Professor of Commerce (CA) introduced the Chief Guest and Mr. K. Vishnumathesh I B.Com (CA) proposed vote of thanks.

Ms. Priyanka HI-TECH ACADEMY, Madurai, served as a Resource Person and delivered a special address on importance of C Programming language. The speaker has discussed the various carrier opportunity in IT Sector and importance of basic knowledge in high level programming language and teach how to create a simple C program. She has also cleared the doubts of the students by giving answers to their queries while discussion. Overall, her presentation was noteworthy, about 121 students were benefitted from this programme. It was organized by Mrs. V. Backiyalakshmi and Mrs. M. Sujatha, Assistant Professors of B.Com (CA).