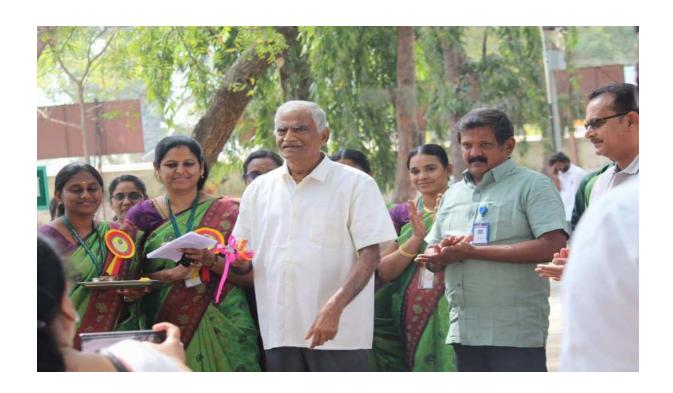

#### **Guest Lecture - Report**

Our Department of Commerce with Computer Applications had organized a Guest lecture on "Introduction to 'C' Programming Language" for II year UG Students. The program was conducted on 13th July 2023. The resource person was Ms. Priyanka HI-TECH ACADEMY, Madurai.

Dr.A.Ramasubbiah, Principal delivered the Presidential Address.

Mr. S. Rajagopal President, Mr.M.Vijayaragavan Secretary, Mr.C.Prabhu, Director i/c felicitated the gatherings.

Mrs.A.Nagaswathy, Head, Department of Commerce (CA) convened the meeting.