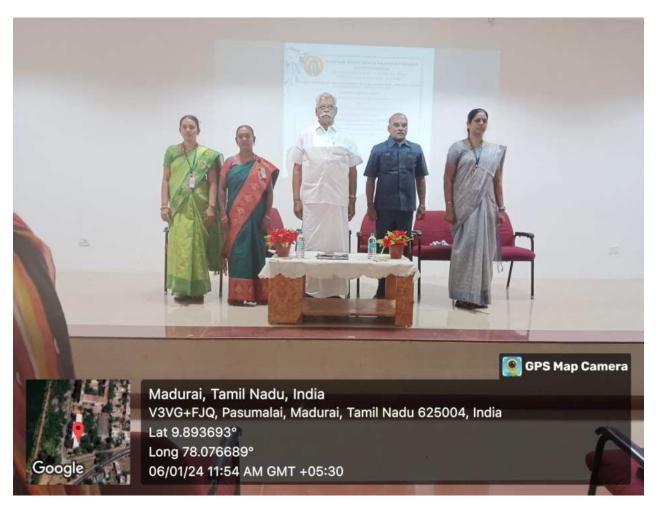

Dr.A.Ramasubbiah, Principal delivered the Presidential Address.

Mr. S. Rajagopal President, Mr.M.Vijayaragavan Secretary, Mr.C.Prabhu, Director i/c felicitated the gatherings.

Mrs.A.Nagaswathy, Head, Department of Commerce (CA) convened the meeting.