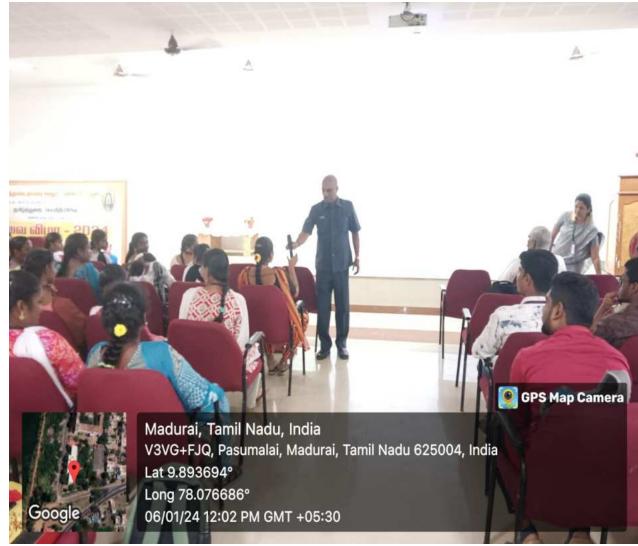

Ms. M. Vishali I B.Com (CA) welcomed the gathering, Ms. M. Sujatha, Assistant Professor of Commerce (CA) introduced the Chief Guest and Mr. K. Vishnumathesh I B.Com (CA) proposed vote of thanks.

Ms. Priyanka HI-TECH ACADEMY, Madurai, served as a Resource Person and delivered a special address on importance of C Programming language. The speaker has discussed the various carrier opportunity in IT Sector and importance of basic knowledge in high level programming language and teach how to create a simple C program. She has also cleared the doubts of the students by giving answers to their queries while discussion. Overall, her presentation was noteworthy, about 121 students were benefitted from this programme. It was organized by Mrs. V. Backiyalakshmi and Mrs. M. Sujatha, Assistant Professors of B.Com (CA).