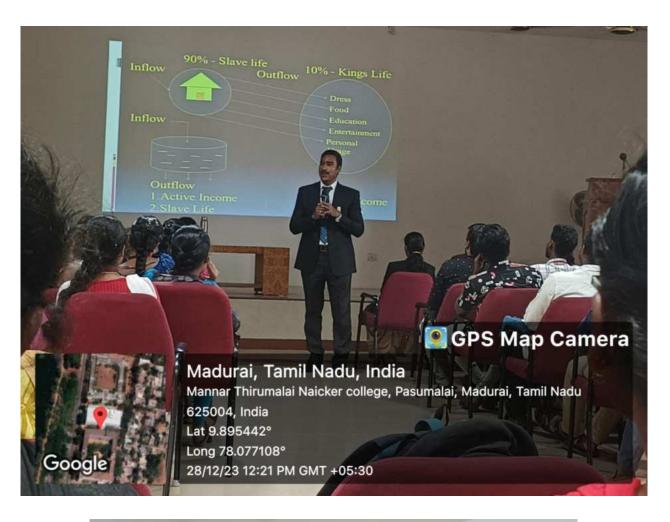

#### **Guest Lecture - Photos**

#### **Guest Lecture - Report**

Our Department of Commerce with Computer Applications had organized a Guest lecture on "Introduction to 'C' Programming Language" for II year UG Students. The program was conducted on 13th July 2023. The resource person was Ms. Priyanka HI-TECH ACADEMY, Madurai.

Ms. M. Vishali I B.Com (CA) welcomed the gathering, Ms. M. Sujatha, Assistant Professor of Commerce (CA) introduced the Chief Guest and Mr. K. Vishnumathesh I B.Com (CA) proposed vote of thanks.

Ms. Priyanka HI-TECH ACADEMY, Madurai, served as a Resource Person and delivered a special address on importance of C Programming language. The speaker has discussed the various carrier opportunity in IT Sector and importance of basic knowledge in high level programming language and teach how to create a simple C program. She has also cleared the doubts of the students by giving answers to their queries while discussion. Overall, her presentation was noteworthy, about 121 students were benefitted from this programme. It was organized by Mrs. V. Backiyalakshmi and Mrs. M. Sujatha, Assistant Professors of B.Com (CA).