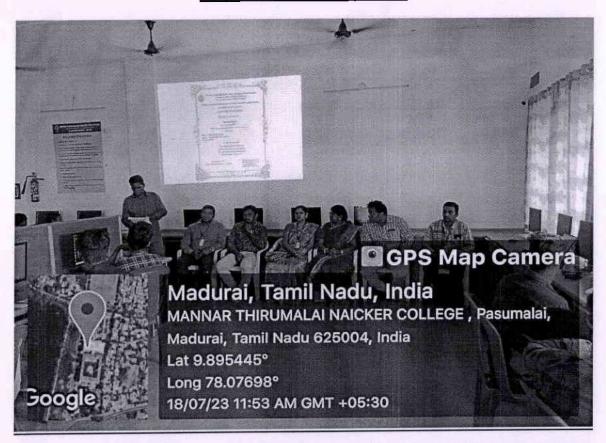

#### **Guest Lecture - Photos**

#### **Guest Lecture - Report**

Our Department of Commerce with Computer Applications had organized a Guest lecture on "Introduction to 'C' Programming Language" for II year UG Students. The program was conducted on 13th July 2023. The resource person was Ms. Priyanka HI-TECH ACADEMY, Madurai.

Dr.A.Ramasubbiah, Principal delivered the Presidential Address.

Mr. S. Rajagopal President, Mr.M.Vijayaragavan Secretary, Mr.C.Prabhu, Director i/c felicitated the gatherings.

Mrs.A.Nagaswathy, Head, Department of Commerce (CA) convened the meeting.