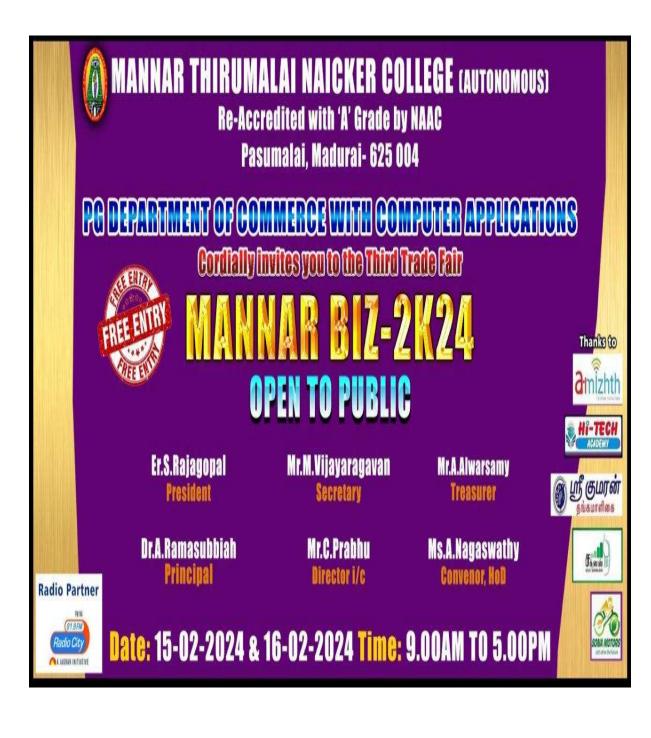

lting 10 of our students have started their own business and being successful entrepreneurs after completing their degrees. This induced us to organize the Trade Fair every year and this is our 3<sup>rd</sup> consecutive year. We have scheduled a Trade Fair called "Mannar Biz – 2K24" on 15 & 16 February, 2024 in our campus with a wide range of opportunities.

#### **CATEGORIES OF THE STALLS**

- Automobiles (Two Wheeler and Four Wheeler)
- Textiles
- Jute Items
- Books
- Organic Products
- Water Purifiers
- Tele Communications
- Jewellery
- UPS
- Mobile Shops
- Furniture
- Acupuncture
- Solar Panels
- Home Decors
- Home Appliances
- Nurseries
- Tiles
- Modular Kitchen
- Educational Consultancy
- Stationeries
- Fancy Items
- Agro Products
- Handcrafts
- Beauty Products
- Food and Beverage



## Venue

Mannar Thirumalai Naicker College Pasumalai, Madurai - 625004





## **MANNAR BIZ - 2K24**

# TRADE FAIR





**a**mÎzhth

JEWELLERY SHOPS | AUTOMOBILES | HOME APPLIANCES | MOBILES | TEXTILES | BOOKS | HANDCRAFTS | BEAUTY PRODUCTS | HOME DECORS | TELECOMMUNICATIONS | ORGANIC PRODUCTS | FANCY JEWELLERY ITEMS STATIONARY ITEMS PHOTOGRAPHS | FOOD AND BEVERAGE Etc.,



# PG DEPARTMENT OF COMMERCE WITH COMPUTER APPLICATIONS MANNAR BIZ 2K24 FEB 15-16

#### **PHOTOS**











#### PG DEPARTMENT OF COMMERCE WITH COMPUTER APPLICATIONS

#### MANNAR BIZ 2K24 FEB 15-16

#### PAPER CUTTINGS



மன்னர் திருமலை நாயக்கர் கல்லூரியில்

### வர்த்தக கண்காட்சி

#### இன்றும், நாளையும் நடக்கிறது

மதுரை, பிப். 15-மன்னர் திருமலை கல்லூரியில் நாயக்கர் ഖങ്ങിക്കിധര് ക്ങങിങി பயன் பாட்டுத் துறை (சுயநிதிப்