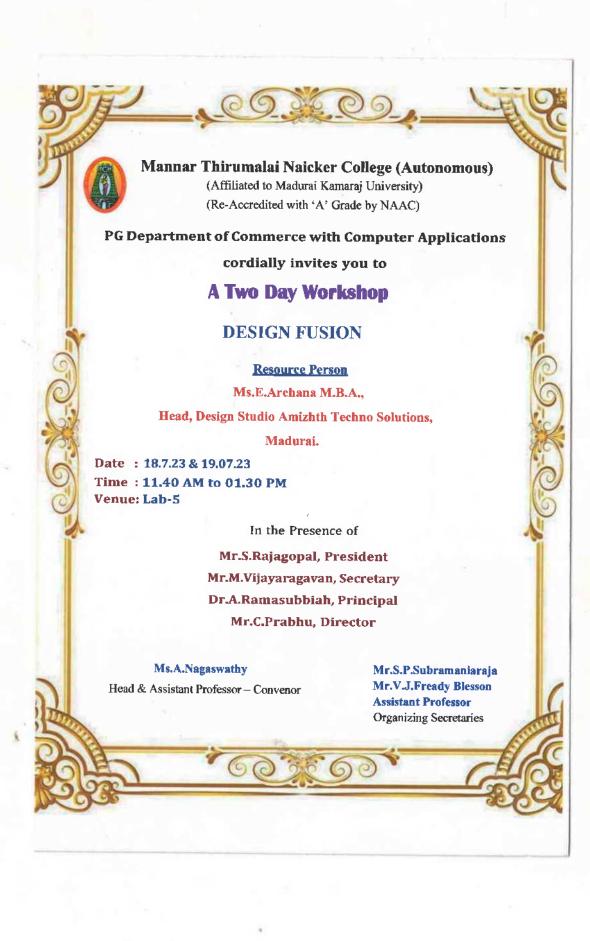

|

Organizing secretaries Signature

1. V. Backit

HOD Signature

#### **Newspaper - Report**

### Published in Malai Malar Paper on 13.07.23



## கணினி பயன்பாட்டு கருத்தரங்கம்

மதுரை, ஐூலை.13மதுரை மன்னர் திருமலை நாயக்கர் கல்லூரியின் வணிகவியல் கணினி பயன்பாட்டுத் துறை சுயநிதிப் பிரிவு சார்பில் கருத்தரங்கம் நடந்தது. ஐடெக் அகாடமியின் பிரியங்கா சிறப்பு விருந்தினராக கலந்து கொண்டு மாணவ, மாணவிகளுக்கு சி புரோகிராம் குறித்து விளக்கினார். கல்லூரி தலைவர் ராஜகோபால், செயலாளர் விஜயராகவன் ஆகியோர் முன்னிலை வகித்தனர். முதல்வர் ராமசுப்பையா, சுயநிதி பிரிவு இயக்குனர் பிரபு ஆகியோர் கலந்து கொண்டனர். பாணவி விஷாலி வரவேற்றார். பாணவன் விஷ்ணுமாகுஷ் நன்றி கூறினார். இதற்கான ஏற்பாடுகளை துறை தலைவர் நாககவதி செய்திருந்தார். உதவிப் பேராசிரியர்கள் பாக்யலட்கமி, கஜாதா ஆகியோர் நிகழ்ச்சியை ஒருங்கிணைத்தனர்.



#### 3.(a) Photos - Day 1(18.07.2023)









#### 3.(b) Photos - Day 2 (19.07.2023)













செய்தி

## மன்னர் திருமலை நாயக்கர் கல்லூரி, பசுமலை மதுரை.

வணிகவியல் கணினி பயன்பாட்டு துறை சுயநிதி பிரிவில் இரண்டு நாட்கள்
" டிசைன் பியூசன் " என்னும் தலைப்பில் பயிற்சி பட்டறை நடைபெற்றது,
அர்ச்சனா தலைவர் டிசைன் ஸ்டுடியோ அமிழ்து tecno சொல்யூசன்ஸ்
மதுரை. சிறப்பு விருந்தினராக கலந்து கொண்டு முதல் மற்றும் இரண்டாம்
ஆண்டு முதுகலை மாணவர்களுக்கு பி and ux இன் முக்கியத்துவம் குறித்து
விளக்கினார் மேலும் Rdope illustrator என்ற சாப்டவேர் உபயோகித்து
டிசைன் செய்வது குறித்து மாணவர்களுக்கு பயிற்சி அளித்தார் கல்லூரி
தலைவர். ராஜகோபால் செயலாளர் விஜயராகவன் அவர்கள் முன்னிலை
வைத்தனர். முதலவர் முனைவர் அ. ராம சுப்பையா சுயநிதி பிரிவு இயக்குனர்
ச. பிரபு அவர்கள் வாழ்த்துரை வழங்கினார்கள் மாணவர்K. பிரதீப் குமார்
வரவேற்பு