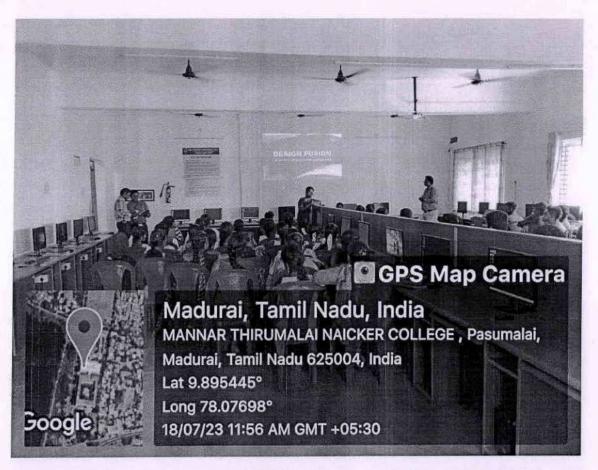

#### **Guest Lecture - Photos**

Ms. M. Vishali I B.Com (CA) welcomed the gathering, Ms. M. Sujatha, Assistant Professor of Commerce (CA) introduced the Chief Guest and Mr. K. Vishnumathesh I B.Com (CA) proposed vote of thanks.

Ms. Priyanka HI-TECH ACADEMY, Madurai, served as a Resource Person and delivered a special address on importance of C Programming language. The speaker has discussed the various carrier opportunity in IT Sector and importance of basic knowledge in high level programming language and teach how to create a simple C program. She has also cleared the doubts of the students by giving answers to their queries while discussion. Overall, her presentation was noteworthy, about 121 students were benefitted from this programme. It was organized by Mrs. V. Backiyalakshmi and Mrs. M. Sujatha, Assistant Professors of B.Com (CA).