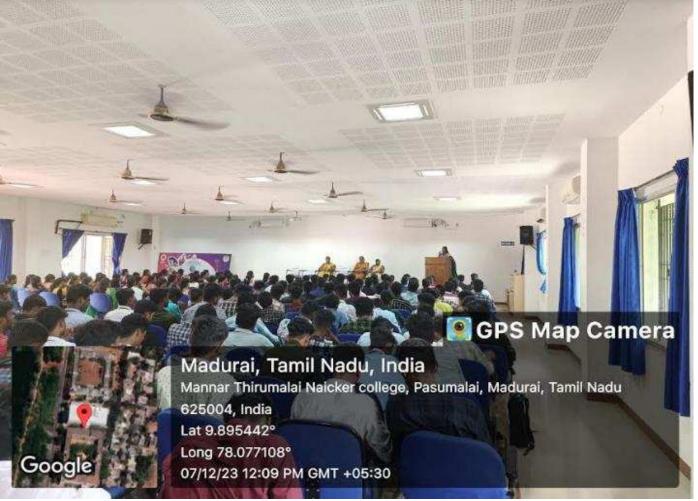

#### **Guest Lecture - Photos**

#### **Guest Lecture - Report**

Our Department of Commerce with Computer Applications had organized a Guest lecture on "Introduction to 'C' Programming Language" for II year UG Students. The program was conducted on 13th July 2023. The resource person was Ms. Priyanka HI-TECH ACADEMY, Madurai.

Ms. M. Vishali I B.Com (CA) welcomed the gathering, Ms. M. Sujatha, Assistant Professor of Commerce (CA) introduced the Chief Guest and Mr. K. Vishnumathesh I B.Com (CA) proposed vote of thanks.

Ms. Priyanka HI-TECH ACADEMY, Madurai, served as a Resource Person and delivered a special address on importance of C Programming language. The speaker has discussed the various carrier opportunity in IT Sector and importance of basic knowledge in high level programming language and teach how to create a simple C program. She has also cleared the doubts of the students by giving answers to their queries while discussion. Overall, her presentation was noteworthy, about 121 students were benefitted from this programme. It was organized by Mrs. V. Backiyalakshmi and Mrs. M. Sujatha, Assistant Professors of B.Com (CA).