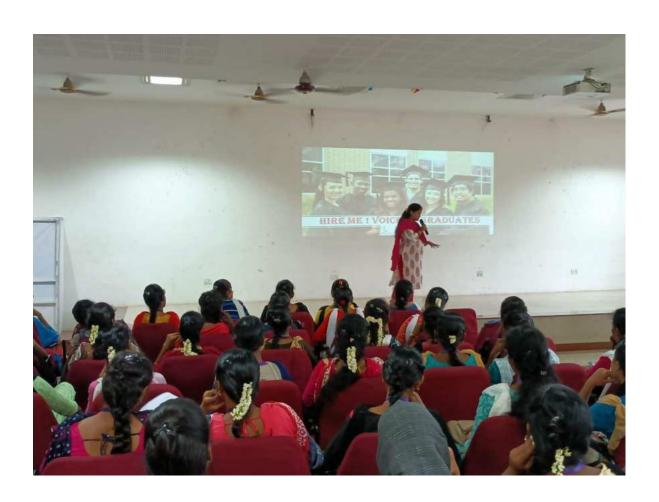

#### **Guest Lecture - Photos**

#### **Guest Lecture - Report**

Our Department of Commerce with Computer Applications had organized a Guest lecture on "Introduction to 'C' Programming Language" for II year UG Students. The program was conducted on 13th July 2023. The resource person was Ms. Priyanka HI-TECH ACADEMY, Madurai.

Ms. M. Vishali I B.Com (CA) welcomed the gathering, Ms. M. Sujatha, Assistant Professor of Commerce (CA) introduced the Chief Guest and Mr. K. Vishnumathesh I B.Com (CA) proposed vote of thanks.

Ms. Priyanka HI-TECH ACADEMY, Madurai, served as a Resource Person and delivered a special address on importance of C Programming language. The speaker has discussed the various carrier opportunity in IT Sector and importance of basic knowledge in high level programming language and teach how to create a simple C program. She has also cleared the doubts of the students by giving answers to their queries while discussion. Overall, her presentation was noteworthy, about 121 students were benefitted from this programme. It was organized by Mrs. V. Backiyalakshmi and Mrs. M. Sujatha, Assistant Professors of B.Com (CA).