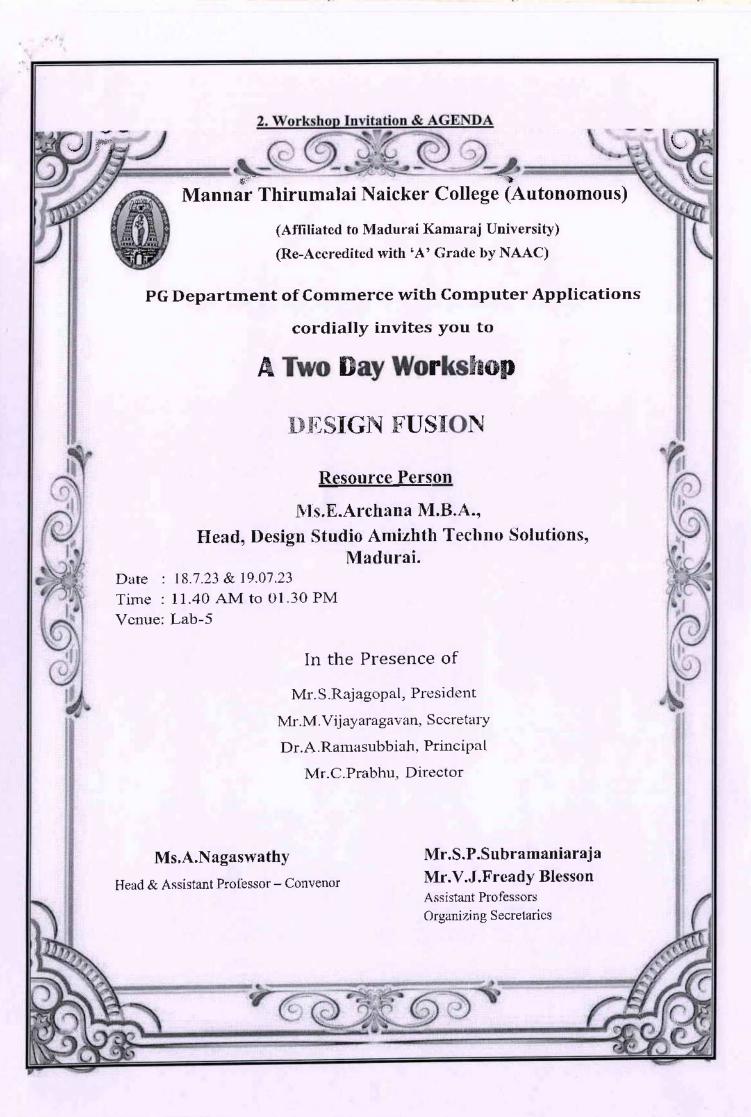

Computer Applications have planned to conduct Two Days workshop 18th and 19th of July 2023. The schedule is as follows:

| S.no Date and Time                                                    | Resource person                                                        | Topic            | Participants |
|-----------------------------------------------------------------------|------------------------------------------------------------------------|------------------|--------------|
| 18 <sup>th</sup> & 19 <sup>th</sup> July' 2023  (11.40am to  1.30.pm) | Ms.E.Archana , Head , Design Studio Amizhth Techmo Solutions, Madurai. | Design<br>Fusion | IPG & II PG  |

I request you to grant permission us to conduct the workshop.

I thank you

Forwarded July 123

Yours sincerely,

(Mrs.A.Nagaswathy)





#### 3.(a) Photos - Day 1(18.07.2023)









#### 3.(b) Photos - Day 2 (19.07.2023)









#### 4.(a) Student Attendance on 18.07,2023



## MANNAR THIRUMALAI NAICKER COLLEGE (AUTONOMOUS)

#### PASUMALAI, MADURAI-625004.

## PG DEPARTMENT OF COMMERCE WITH COMPUTER APPLICATIONS

#### TWO DAY WORKSHOP on "DESIGN FUSION"

#### ATTENDANCE

Class : I M.Com (CA)

Batch : 2023-2025

Date : 18.07.2023

Time :11.40 - 1.30 PM

| Sl<br>No | Roll No    | Student Name     | Signature       |
|----------|------------|------------------|-----------------|
| 1        | 23SPCC00   | ARTHI A          | A. Asithi       |
| 2        | 23SPCC00 2 | HEMAPRIYA G      |                 |
| 3        | 23SPCC00 3 | JEYA LAKSHMI S   | G Herrafije     |
| 4        | 23SPCC00 4 | KAYATHRIT        | T Kayathou