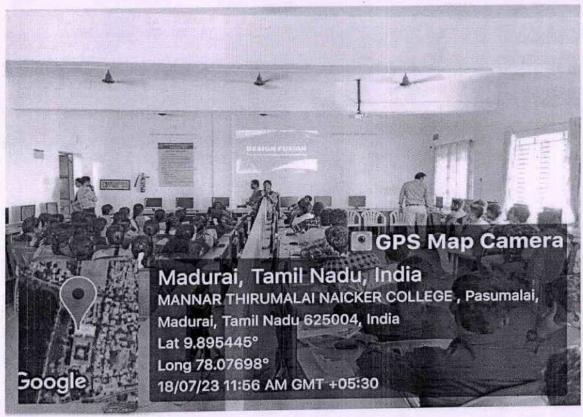

#### **Guest Lecture - Photos**

Ms. M. Vishali I B.Com (CA) welcomed the gathering, Ms. M. Sujatha, Assistant Professor of Commerce (CA) introduced the Chief Guest and Mr. K. Vishnumathesh I B.Com (CA) proposed vote of thanks.

Ms. Priyanka HI-TECH ACADEMY, Madurai, served as a Resource Person and delivered a special address on importance of C Programming language. The speaker has discussed the various carrier opportunity in IT Sector and importance of basic knowledge in high level programming language and teach how to create a simple C program. She has also cleared the doubts of the students by giving answers to their queries while discussion. Overall, her presentation was noteworthy, about 121 students were benefitted from this programme. It was organized by Mrs. V. Backiyalakshmi and Mrs. M. Sujatha, Assistant Professors of B.Com (CA).