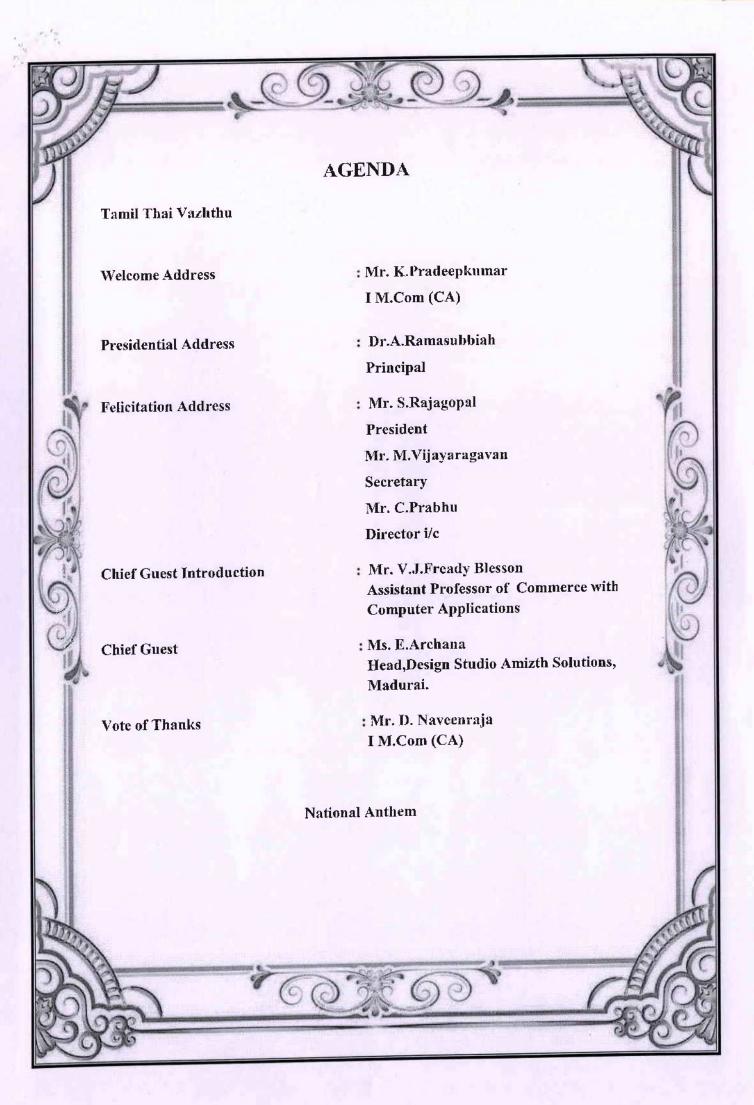

omputer Applications have planned to conduct Two Days workshop 18th and 19th of July 2023. The schedule is as follows:

| S.no Date and Time                                                    | Resource person                                                        | Topic            | Participants |
|-----------------------------------------------------------------------|------------------------------------------------------------------------|------------------|--------------|
| 18 <sup>th</sup> & 19 <sup>th</sup> July' 2023  (11.40am to  1.30.pm) | Ms.E.Archana , Head , Design Studio Amizhth Techmo Solutions, Madurai. | Design<br>Fusion | IPG & II PG  |

I request you to grant permission us to conduct the workshop.

I thank you

Forwarded July 123

Yours sincerely,

(Mrs.A.Nagaswathy)





#### 3.(a) Photos - Day 1(18.07.2023)









#### 3.(b) Photos - Day 2 (19.07.2023)









#### 4.(a) Student Attendance on 18.07,2023



## MANNAR THIRUMALAI NAICKER COLLEGE (AUTONOMOUS)

#### PASUMALAI, MADURAI-625004.

## PG DEPARTMENT OF COMMERCE WITH COMPUTER APPLICATIONS

#### TWO DAY WORKSHOP on "DESIGN FUSION"

#### ATTENDANCE

Class : I M.Com (CA)

Batch : 2023-2025

Date : 18.07.2023

Time :11.40 - 1.30 PM

| Sl<br>No | Roll No    | Student Name     | Signature       |
|----------|------------|------------------|-----------------|
| 1        | 23SPCC00   | ARTHI A          | A. Asithi       |
| 2        | 23SPCC00 2 | HEMAPRIYA G      |                 |
| 3        | 23SPCC00 3 | JEYA LAKSHMI S   | G Herrafije     |
| 4        | 23SPCC00 4 | KAYATHRIT        | T Kayathou