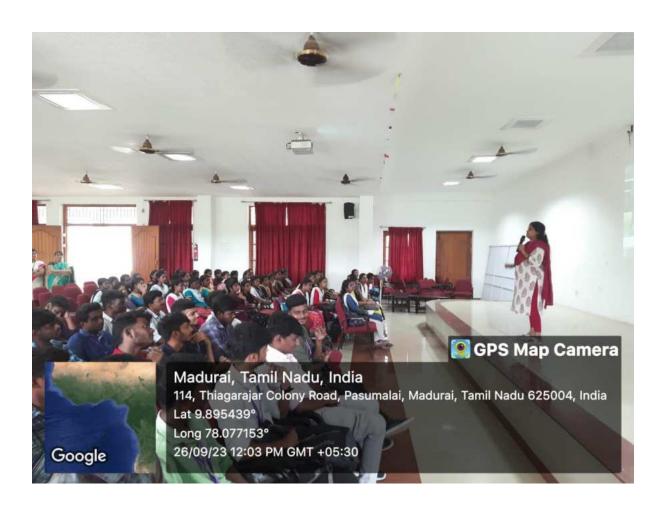

#### **Guest Lecture - Report**

Our Department of Commerce with Computer Applications had organized a Guest lecture on "Introduction to 'C' Programming Language" for II year UG Students. The program was conducted on 13th July 2023. The resource person was Ms. Priyanka HI-TECH ACADEMY, Madurai.

Ms. M. Vishali I B.Com (CA) welcomed the gathering, Ms. M. Sujatha, Assistant Professor of Commerce (CA) introduced the Chief Guest and Mr. K. Vishnumathesh I B.Com (CA) proposed vote of thanks.

Ms. Priyanka HI-TECH ACADEMY, Madurai, served as a Resource Person and delivered a special address on importance of C Programming language. The speaker has discussed the various carrier opportunity in IT Sector and importance of basic knowledge in high level programming language and teach how to create a simple C program. She has also cleared the doubts of the students by giving answers to their queries while discussion. Overall, her presentation was noteworthy, about 121 students were benefitted from this programme. It was organized by Mrs. V. Backiyalakshmi and Mrs. M. Sujatha, Assistant Professors of B.Com (CA).