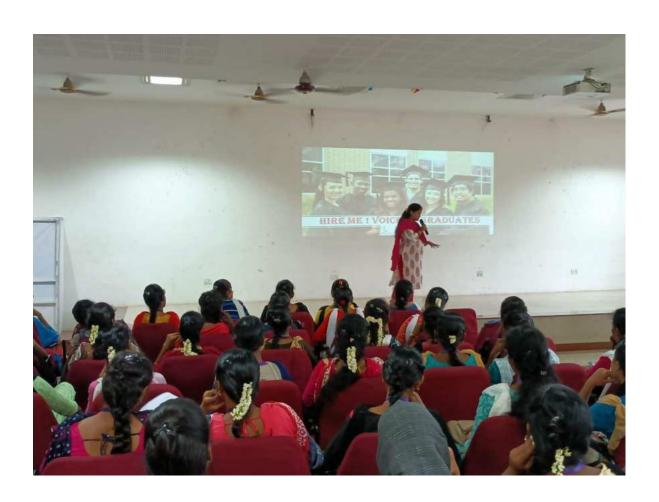

#### **Guest Lecture - Report**

Our Department of Commerce with Computer Applications had organized a Guest lecture on "Introduction to 'C' Programming Language" for II year UG Students. The program was conducted on 13th July 2023. The resource person was Ms. Priyanka HI-TECH ACADEMY, Madurai.

Ms. M. Vishali I B.Com (CA) welcomed the gathering, Ms. M. Sujatha, Assistant Professor of Commerce (CA) introduced the Chief Guest and Mr. K. Vishnumathesh I B.Com (CA) proposed vote of thanks.

Ms. Priyanka HI-TECH ACADEMY, Madurai, served as a Resource Person and delivered a special address on importance of C Programming language. The speaker has discussed the various carrier opportunity in IT Sector and importance of basic knowledge in high level programming language and teach how to create a simple C program. She has also cleared the doubts of the students by giving answers to their queries while discussion. Overall, her presentation was noteworthy, about 121 students were benefitted from this programme. It was organized by Mrs. V. Backiyalakshmi and Mrs. M. Sujatha, Assistant Professors of B.Com (CA).