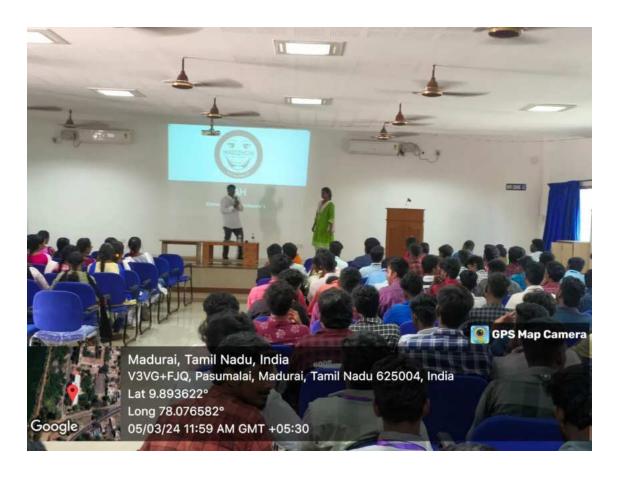

#### **Guest Lecture - Photos**

#### **Guest Lecture - Report**

Our Department of Commerce with Computer Applications had organized a Guest lecture on "Introduction to 'C' Programming Language" for II year UG Students. The program was conducted on 13th July 2023. The resource person was Ms. Priyanka HI-TECH ACADEMY, Madurai.

Ms. M. Vishali I B.Com (CA) welcomed the gathering, Ms. M. Sujatha, Assistant Professor of Commerce (CA) introduced the Chief Guest and Mr. K. Vishnumathesh I B.Com (CA) proposed vote of thanks.

Ms. Priyanka HI-TECH ACADEMY, Madurai, served as a Resource Person and delivered a special address on importance of C Programming language. The speaker has discussed the various carrier opportunity in IT Sector and importance of basic knowledge in high level programming language and teach how to create a simple C program. She has also cleared the doubts of the students by giving answers to their queries while discussion. Overall, her presentation was noteworthy, about 121 students were benefitted from this programme. It was organized by Mrs. V. Backiyalakshmi and Mrs. M. Sujatha, Assistant Professors of B.Com (CA).