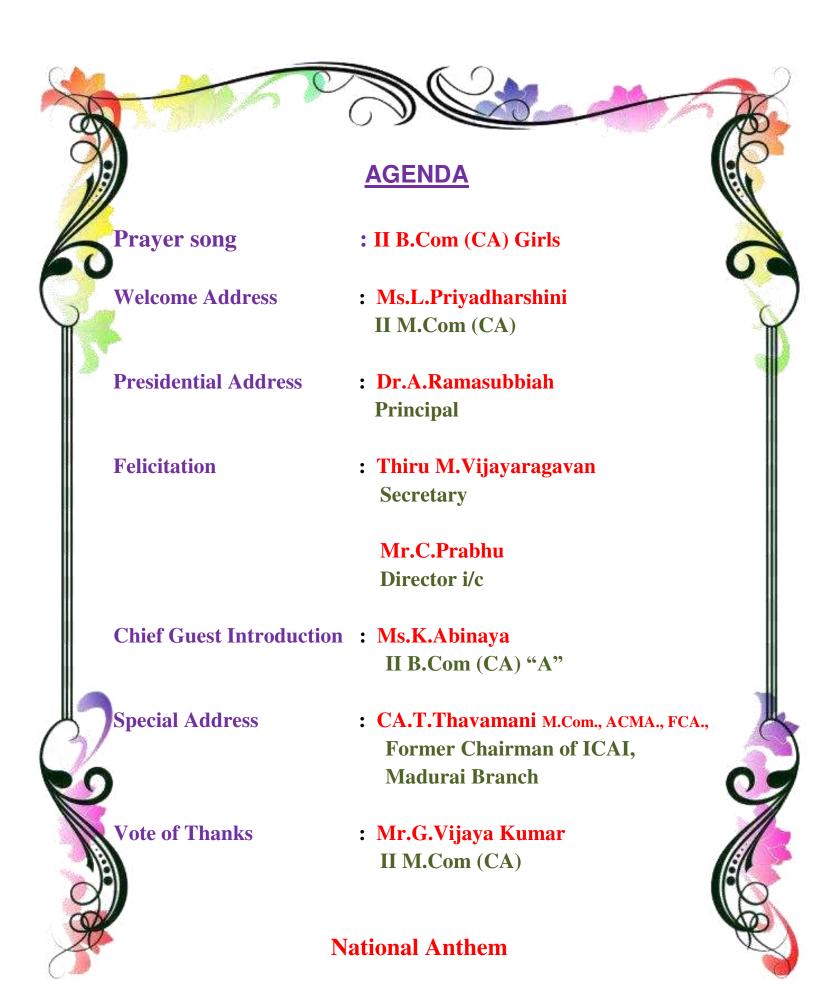

Dr.A.Ramasubbiah, Principal delivered the Presidential Address.

Mr. S. Rajagopal President, Mr.M.Vijayaragavan Secretary, Mr.C.Prabhu, Director i/c felicitated the gatherings.

Mrs.A.Nagaswathy, Head, Department of Commerce (CA) convened the meeting.

Ms. M. Vishali I B.Com (CA) welcomed the gathering, Ms. M. Sujatha, Assistant Professor of Commerce (CA) introduced the Chief Guest and Mr. K. Vishnumathesh I B.Com (CA) proposed vote of thanks.

Ms. Priyanka HI-TECH ACADEMY, Madurai, served as a Resource Person and delivered a special address on importance of C Programming language. The speaker has discussed the various carrier opportunity in IT Sector and importance of basic knowledge in high level programming language and teach how to create a simple C program. She has also cleared the doubts of the students by giving answers to their queries while discussion. Overall, her presentation was noteworthy, about 121 students were benefitted from this programme. It was organized by Mrs. V. Backiyalakshmi and Mrs. M. Sujatha, Assistant Professors of B.Com (CA).

The programme is concluded with National anthem.