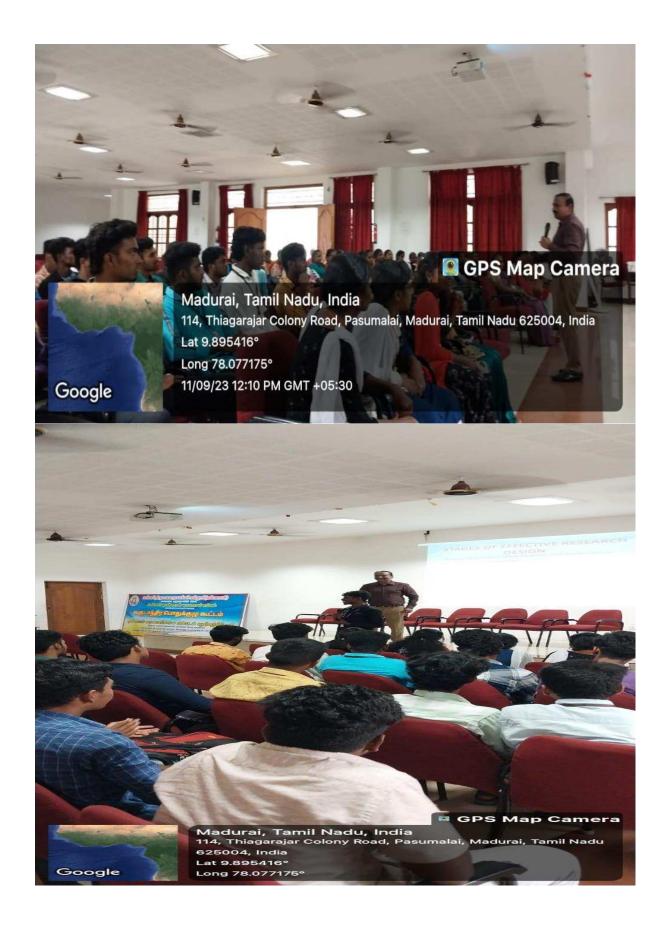

#### **Guest Lecture - Photos**

#### **Guest Lecture - Report**

Our Department of Commerce with Computer Applications had organized a Guest lecture on "Introduction to 'C' Programming Language" for II year UG Students. The program was conducted on 13th July 2023. The resource person was Ms. Priyanka HI-TECH ACADEMY, Madurai.

Dr.A.Ramasubbiah, Principal delivered the Presidential Address.

Mr. S. Rajagopal President, Mr.M.Vijayaragavan Secretary, Mr.C.Prabhu, Director i/c felicitated the gatherings.

Mrs.A.Nagaswathy, Head, Department of Commerce (CA) convened the meeting.

Ms. M. Vishali I B.Com (CA) welcomed the gathering, Ms. M. Sujatha, Assistant Professor of Commerce (CA) introduced the Chief Guest and Mr. K. Vishnumathesh I B.Com (CA) proposed vote of thanks.

Ms. Priyanka HI-TECH ACADEMY, Madurai, served as a Resource Person and delivered a special address on importance of C Programming language. The speaker has discussed the various carrier opportunity in IT Sector and importance of basic knowledge in high level programming language and teach how to create a simple C program. She has also cleared the doubts of the students by giving answers to their queries while discussion. Overall, her presentation was noteworthy, about 121 students were benefitted from this programme. It was organized by Mrs. V. Backiyalakshmi and Mrs. M. Sujatha, Assistant Professors of B.Com (CA).