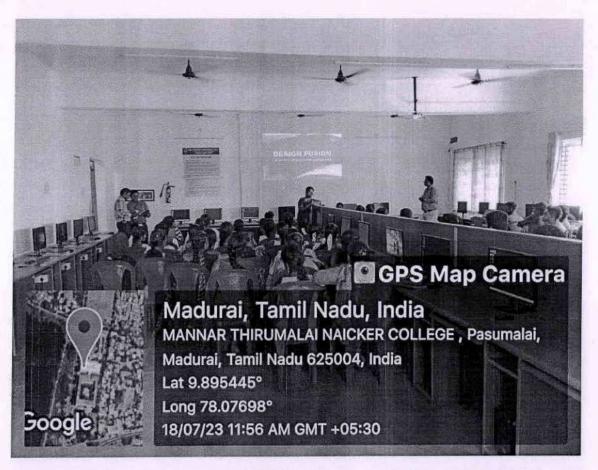

#### **Guest Lecture - Photos**

#### **Guest Lecture - Report**

Our Department of Commerce with Computer Applications had organized a Guest lecture on "Introduction to 'C' Programming Language" for II year UG Students. The program was conducted on 13th July 2023. The resource person was Ms. Priyanka HI-TECH ACADEMY, Madurai.