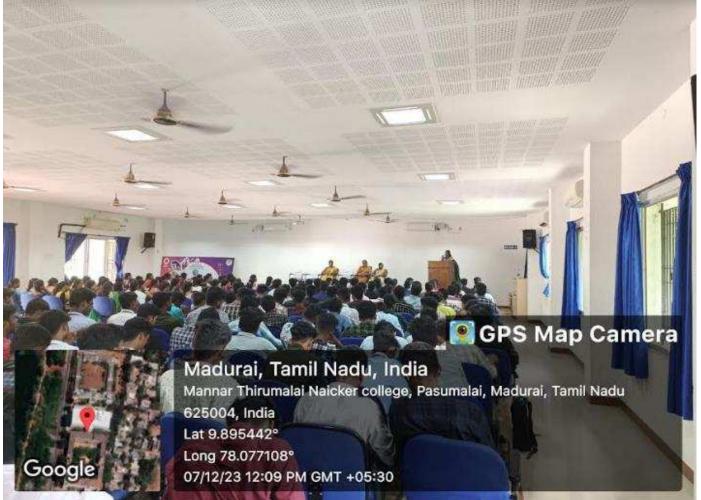

#### **Guest Lecture - Report**

Our Department of Commerce with Computer Applications had organized a Guest lecture on "Introduction to 'C' Programming Language" for II year UG Students. The program was conducted on 13th July 2023. The resource person was Ms. Priyanka HI-TECH ACADEMY, Madurai.

Dr.A.Ramasubbiah, Principal delivered the Presidential Address.

Mr. S. Rajagopal President, Mr.M.Vijayaragavan Secretary, Mr.C.Prabhu, Director i/c felicitated the gatherings.

Mrs.A.Nagaswathy, Head, Department of Commerce (CA) convened the meeting.

Ms. M. Vishali I B.Com (CA) welcomed the gathering, Ms. M. Sujatha, Assistant Professor of Commerce (CA) introduced the Chief Guest and Mr. K. Vishnumathesh I B.Com (CA) proposed vote of thanks.

Ms. Priyanka HI-TECH ACADEMY, Madurai, served as a Resource Person and delivered a special address on importance of C Programming language. The speaker has discussed the various carrier opportunity in IT Sector and importance of basic knowledge in high level programming language and teach how to create a simple C program. She has also cleared the doubts of the students by giving answers to their queries while discussion. Overall, her presentation was noteworthy, about 121 students were benefitted from this programme. It was organized by Mrs. V. Backiyalakshmi and Mrs. M. Sujatha, Assistant Professors of B.Com (CA).