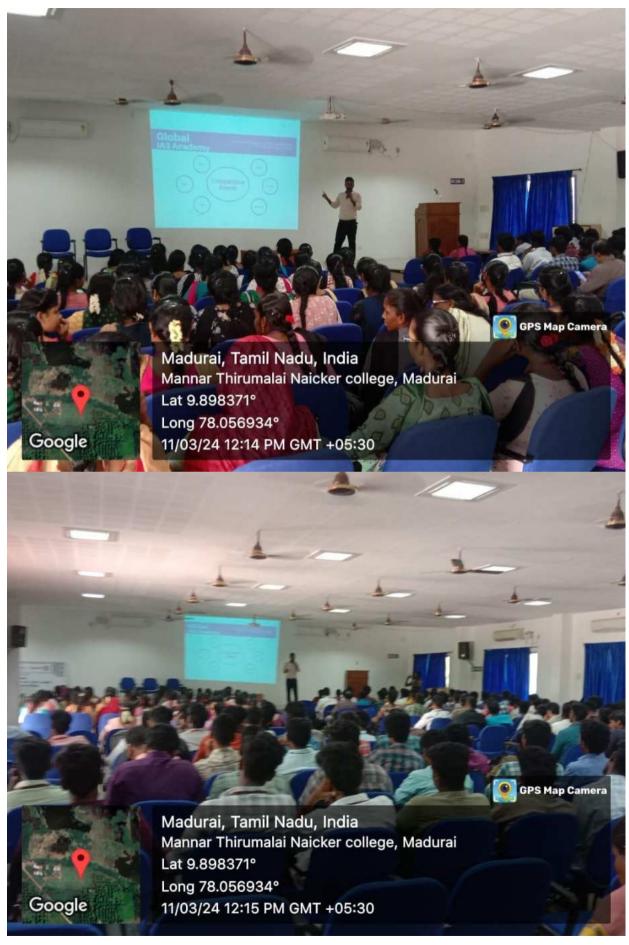

#### **Guest Lecture - Photos**

Ms. M. Vishali I B.Com (CA) welcomed the gathering, Ms. M. Sujatha, Assistant Professor of Commerce (CA) introduced the Chief Guest and Mr. K. Vishnumathesh I B.Com (CA) proposed vote of thanks.

Ms. Priyanka HI-TECH ACADEMY, Madurai, served as a Resource Person and delivered a special address on importance of C Programming language. The speaker has discussed the various carrier opportunity in IT Sector and importance of basic knowledge in high level programming language and teach how to create a simple C program. She has also cleared the doubts of the students by giving answers to their queries while discussion. Overall, her presentation was noteworthy, about 121 students were benefitted from this programme. It was organized by Mrs. V. Backiyalakshmi and Mrs. M. Sujatha, Assistant Professors of B.Com (CA).