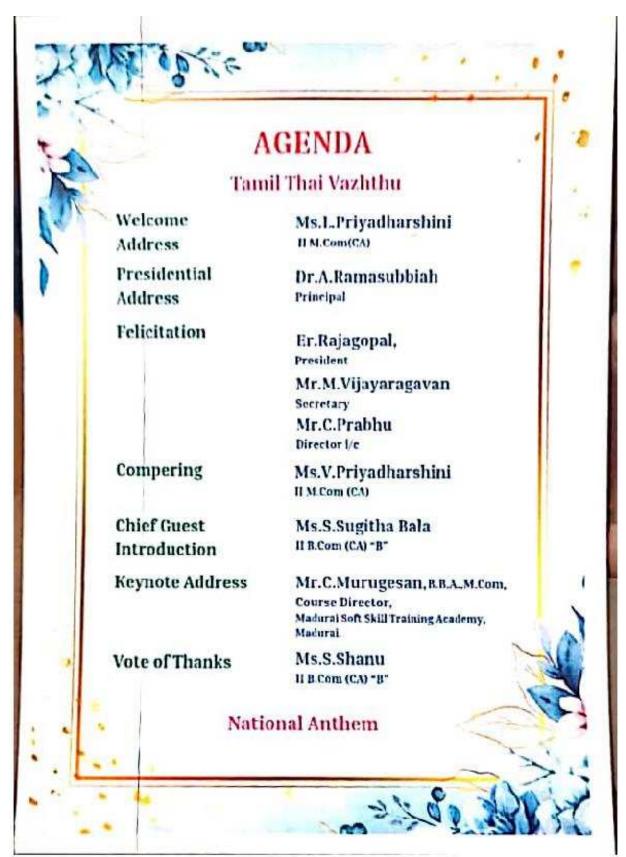

Dr.A.Ramasubbiah, Principal delivered the Presidential Address.

Mr. S. Rajagopal President, Mr.M.Vijayaragavan Secretary, Mr.C.Prabhu, Director i/c felicitated the gatherings.

Mrs.A.Nagaswathy, Head, Department of Commerce (CA) convened the meeting.

Ms. M. Vishali I B.Com (CA) welcomed the gathering, Ms. M. Sujatha, Assistant Professor of Commerce (CA) introduced the Chief Guest and Mr. K. Vishnumathesh I B.Com (CA) proposed vote of thanks.

Ms. Priyanka HI-TECH ACADEMY, Madurai, served as a Resource Person and delivered a special address on importance of C Programming language. The speaker has discussed the various carrier opportunity in IT Sector and importance of basic knowledge in high level programming language and teach how to create a simple C program. She has also cleared the doubts of the students by giving answers to their queries while discussion. Overall, her presentation was noteworthy, about 121 students were benefitted from this programme. It was organized by Mrs. V. Backiyalakshmi and Mrs. M. Sujatha, Assistant Professors of B.Com (CA).

The programme is concluded with National anthem.