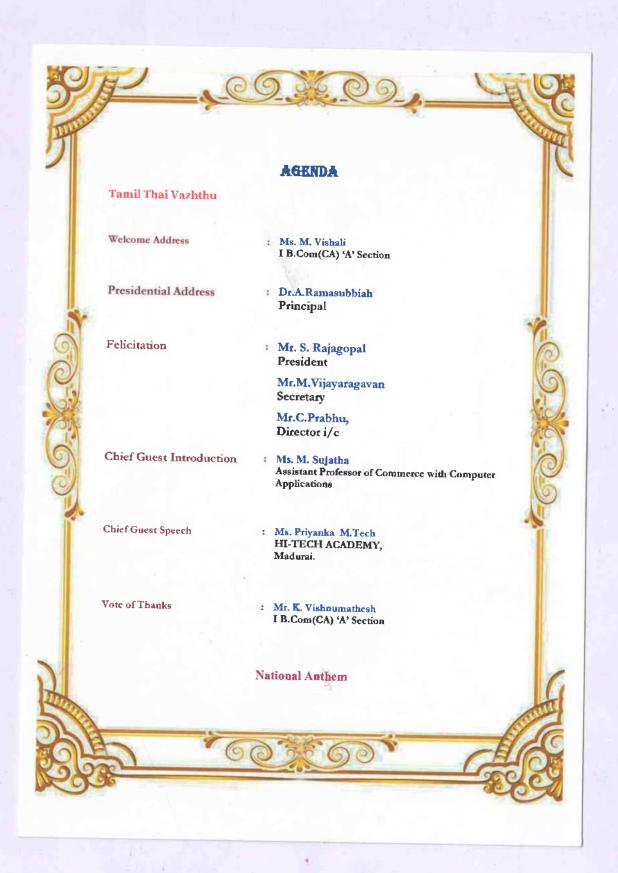

Dr.A.Ramasubbiah, Principal delivered the Presidential Address.

Mr. S. Rajagopal President, Mr.M.Vijayaragavan Secretary, Mr.C.Prabhu, Director i/c felicitated the gatherings.

Mrs.A.Nagaswathy, Head, Department of Commerce (CA) convened the meeting.

Ms. M. Vishali I B.Com (CA) welcomed the gathering, Ms. M. Sujatha, Assistant Professor of Commerce (CA) introduced the Chief Guest and Mr. K. Vishnumathesh I B.Com (CA) proposed vote of thanks.

Ms. Priyanka HI-TECH ACADEMY, Madurai, served as a Resource Person and delivered a special address on importance of C Programming language. The speaker has discussed the various carrier opportunity in IT Sector and importance of basic knowledge in high level programming language and teach how to create a simple C program. She has also cleared the doubts of the students by giving answers to their queries while discussion. Overall, her presentation was noteworthy, about 121 students were benefitted from this programme. It was organized by Mrs. V. Backiyalakshmi and Mrs. M. Sujatha, Assistant Professors of B.Com (CA).

The programme is concluded with National anthem.