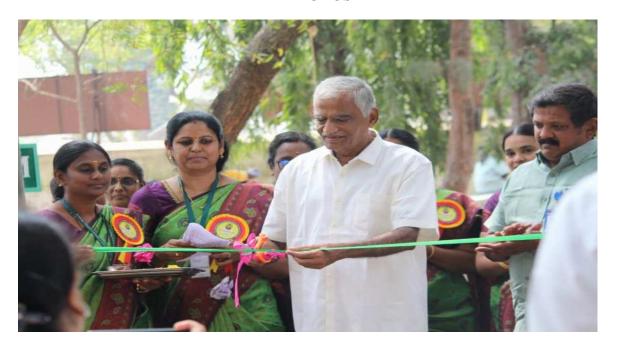

#### **Guest Lecture - Report**

Our Department of Commerce with Computer Applications had organized a Guest lecture on "Introduction to 'C' Programming Language" for II year UG Students. The program was conducted on 13th July 2023. The resource person was Ms. Priyanka HI-TECH ACADEMY, Madurai.

Dr.A.Ramasubbiah, Principal delivered the Presidential Address.

Mr. S. Rajagopal President, Mr.M.Vijayaragavan Secretary, Mr.C.Prabhu, Director i/c felicitated the gatherings.

Mrs.A.Nagaswathy, Head, Department of Commerce (CA) convened the meeting.