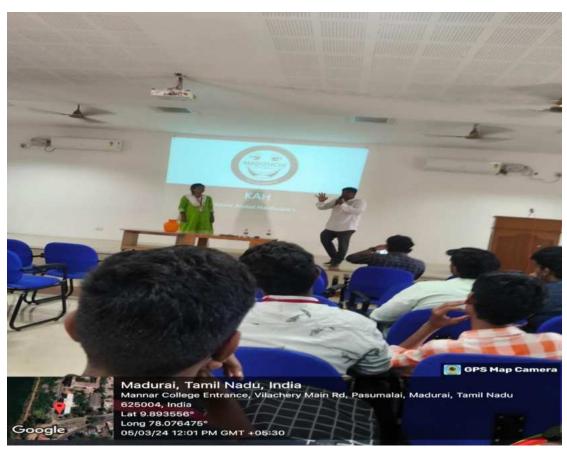

#### **Guest Lecture - Photos**

#### **Guest Lecture - Report**

Our Department of Commerce with Computer Applications had organized a Guest lecture on "Introduction to 'C' Programming Language" for II year UG Students. The program was conducted on 13th July 2023. The resource person was Ms. Priyanka HI-TECH ACADEMY, Madurai.

Ms. M. Vishali I B.Com (CA) welcomed the gathering, Ms. M. Sujatha, Assistant Professor of Commerce (CA) introduced the Chief Guest and Mr. K. Vishnumathesh I B.Com (CA) proposed vote of thanks.

Ms. Priyanka HI-TECH ACADEMY, Madurai, served as a Resource Person and delivered a special address on importance of C Programming language. The speaker has discussed the various carrier opportunity in IT Sector and importance of basic knowledge in high level programming language and teach how to create a simple C program. She has also cleared the doubts of the students by giving answers to their queries while discussion. Overall, her presentation was noteworthy, about 121 students were benefitted from this programme. It was organized by Mrs. V. Backiyalakshmi and Mrs. M. Sujatha, Assistant Professors of B.Com (CA).