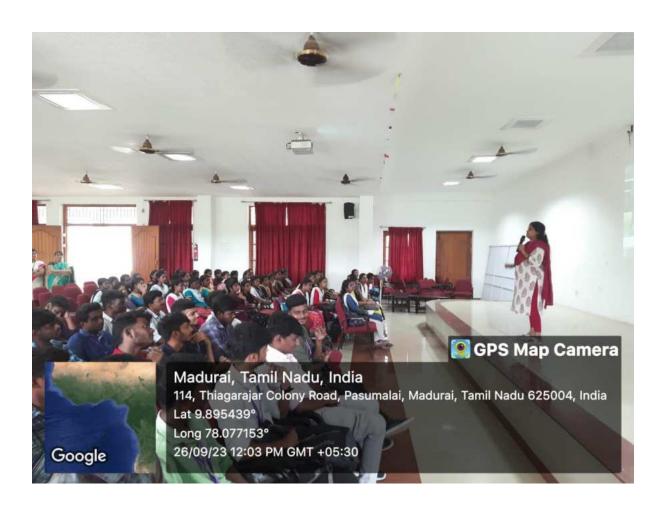

#### **Guest Lecture - Photos**

#### **Guest Lecture - Report**

Our Department of Commerce with Computer Applications had organized a Guest lecture on "Introduction to 'C' Programming Language" for II year UG Students. The program was conducted on 13th July 2023. The resource person was Ms. Priyanka HI-TECH ACADEMY, Madurai.

Ms. M. Vishali I B.Com (CA) welcomed the gathering, Ms. M. Sujatha, Assistant Professor of Commerce (CA) introduced the Chief Guest and Mr. K. Vishnumathesh I B.Com (CA) proposed vote of thanks.

Ms. Priyanka HI-TECH ACADEMY, Madurai, served as a Resource Person and delivered a special address on importance of C Programming language. The speaker has discussed the various carrier opportunity in IT Sector and importance of basic knowledge in high level programming language and teach how to create a simple C program. She has also cleared the doubts of the students by giving answers to their queries while discussion. Overall, her presentation was noteworthy, about 121 students were benefitted from this programme. It was organized by Mrs. V. Backiyalakshmi and Mrs. M. Sujatha, Assistant Professors of B.Com (CA).