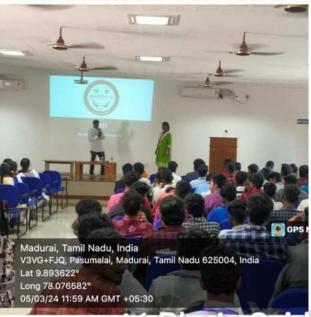

#### **Guest Lecture - Photos**

#### **Guest Lecture - Report**

Our Department of Commerce with Computer Applications had organized a Guest lecture on "Introduction to 'C' Programming Language" for II year UG Students. The program was conducted on 13th July 2023. The resource person was Ms. Priyanka HI-TECH ACADEMY, Madurai.

Ms. M. Vishali I B.Com (CA) welcomed the gathering, Ms. M. Sujatha, Assistant Professor of Commerce (CA) introduced the Chief Guest and Mr. K. Vishnumathesh I B.Com (CA) proposed vote of thanks.

Ms. Priyanka HI-TECH ACADEMY, Madurai, served as a Resource Person and delivered a special address on importance of C Programming language. The speaker has discussed the various carrier opportunity in IT Sector and importance of basic knowledge in high level programming language and teach how to create a simple C program. She has also cleared the doubts of the students by giving answers to their queries while discussion. Overall, her presentation was noteworthy, about 121 students were benefitted from this programme. It was organized by Mrs. V. Backiyalakshmi and Mrs. M. Sujatha, Assistant Professors of B.Com (CA).