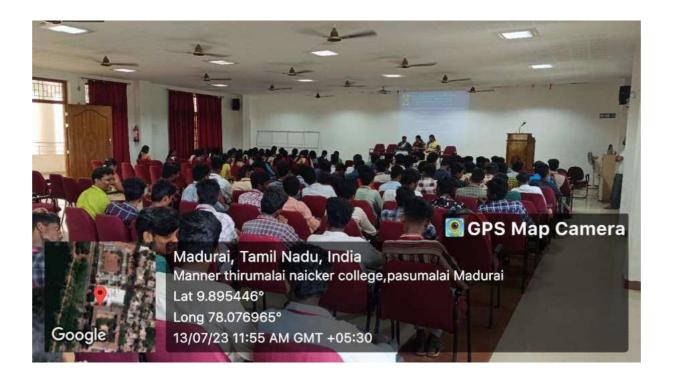

#### **Guest Lecture - Photos**

#### **Guest Lecture - Report**

Our Department of Commerce with Computer Applications had organized a Guest lecture on "Introduction to 'C' Programming Language" for II year UG Students. The program was conducted on 13th July 2023. The resource person was Ms. Priyanka HI-TECH ACADEMY, Madurai.

Dr.A.Ramasubbiah, Principal delivered the Presidential Address.

Mr. S. Rajagopal President, Mr.M.Vijayaragavan Secretary, Mr.C.Prabhu, Director i/c felicitated the gatherings.

Mrs.A.Nagaswathy, Head, Department of Commerce (CA) convened the meeting.

Ms. M. Vishali I B.Com (CA) welcomed the gathering, Ms. M. Sujatha, Assistant Professor of Commerce (CA) introduced the Chief Guest and Mr. K. Vishnumathesh I B.Com (CA) proposed vote of thanks.

Ms. Priyanka HI-TECH ACADEMY, Madurai, served as a Resource Person and delivered a special address on importance of C Programming language. The speaker has discussed the various carrier opportunity in IT Sector and importance of basic knowledge in high level programming language and teach how to create a simple C program. She has also cleared the doubts of the students by giving answers to their queries while discussion. Overall, her presentation was noteworthy, about 121 students were benefitted from this programme. It was organized by Mrs. V. Backiyalakshmi and Mrs. M. Sujatha, Assistant Professors of B.Com (CA).