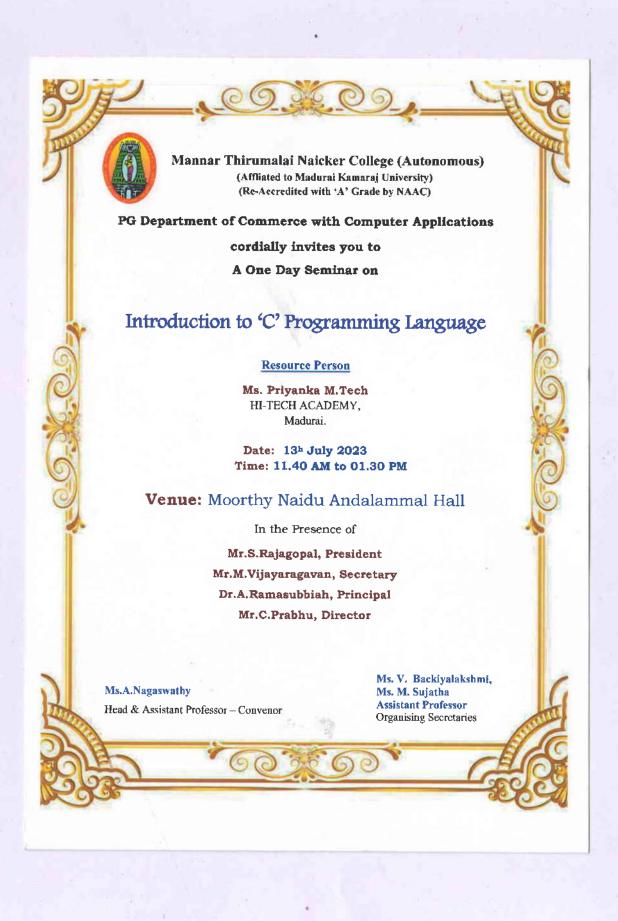

### Mannar Thirumalai Naicker College (Autonomous)

(Affliated to Madurai Kamaraj University) (Re-Accredited with 'A' Grade by NAAC)

## PG Department of Commerce with Computer Applications

#### **Guest Lecture - Report**

Our Department of Commerce with Computer Applications had organized a Guest lecture on "Introduction to 'C' Programming Language" for II year UG Students. The program was conducted on 13th July 2023. The resource person was Ms. Priyanka HI-TECH ACADEMY, Madurai.

## A One Day Guest Lecture on

## Introduction to 'C' Programming Language