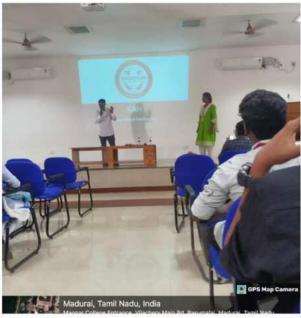

#### **Guest Lecture - Photos**

#### **Guest Lecture - Report**

Our Department of Commerce with Computer Applications had organized a Guest lecture on "Introduction to 'C' Programming Language" for II year UG Students. The program was conducted on 13th July 2023. The resource person was Ms. Priyanka HI-TECH ACADEMY, Madurai.

Ms. M. Vishali I B.Com (CA) welcomed the gathering, Ms. M. Sujatha, Assistant Professor of Commerce (CA) introduced the Chief Guest and Mr. K. Vishnumathesh I B.Com (CA) proposed vote of thanks.

Ms. Priyanka HI-TECH ACADEMY, Madurai, served as a Resource Person and delivered a special address on importance of C Programming language. The speaker has discussed the various carrier opportunity in IT Sector and importance of basic knowledge in high level programming language and teach how to create a simple C program. She has also cleared the doubts of the students by giving answers to their queries while discussion. Overall, her presentation was noteworthy, about 121 students were benefitted from this programme. It was organized by Mrs. V. Backiyalakshmi and Mrs. M. Sujatha, Assistant Professors of B.Com (CA).