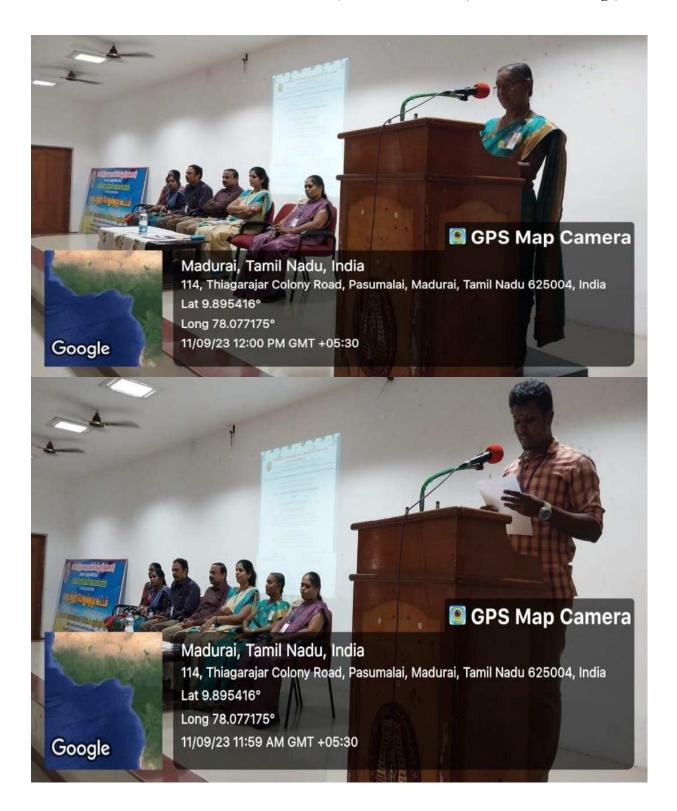

Dr.A.Ramasubbiah, Principal delivered the Presidential Address.

Mr. S. Rajagopal President, Mr.M.Vijayaragavan Secretary, Mr.C.Prabhu, Director i/c felicitated the gatherings.

Mrs.A.Nagaswathy, Head, Department of Commerce (CA) convened the meeting.

Ms. M. Vishali I B.Com (CA) welcomed the gathering, Ms. M. Sujatha, Assistant Professor of Commerce (CA) introduced the Chief Guest and Mr. K. Vishnumathesh I B.Com (CA) proposed vote of thanks.

Ms. Priyanka HI-TECH ACADEMY, Madurai, served as a Resource Person and delivered a special address on importance of C Programming language. The speaker has discussed the various carrier opportunity in IT Sector and importance of basic knowledge in high level programming language and teach how to create a simple C program. She has also cleared the doubts of the students by giving answers to their queries while discussion. Overall, her presentation was noteworthy, about 121 students were benefitted from this programme. It was organized by Mrs. V. Backiyalakshmi and Mrs. M. Sujatha, Assistant Professors of B.Com (CA).