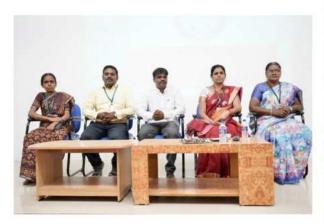

#### **Guest Lecture - Photos**

Dr.A.Ramasubbiah, Principal delivered the Presidential Address.

Mr. S. Rajagopal President, Mr.M.Vijayaragavan Secretary, Mr.C.Prabhu, Director i/c felicitated the gatherings.

Mrs.A.Nagaswathy, Head, Department of Commerce (CA) convened the meeting.

Ms. M. Vishali I B.Com (CA) welcomed the gathering, Ms. M. Sujatha, Assistant Professor of Commerce (CA) introduced the Chief Guest and Mr. K. Vishnumathesh I B.Com (CA) proposed vote of thanks.

Ms. Priyanka HI-TECH ACADEMY, Madurai, served as a Resource Person and delivered a special address on importance of C Programming language. The speaker has discussed the various carrier opportunity in IT Sector and importance of basic knowledge in high level programming language and teach how to create a simple C program. She has also cleared the doubts of the students by giving answers to their queries while discussion. Overall, her presentation was noteworthy, about 121 students were benefitted from this programme. It was organized by Mrs. V. Backiyalakshmi and Mrs. M. Sujatha, Assistant Professors of B.Com (CA).