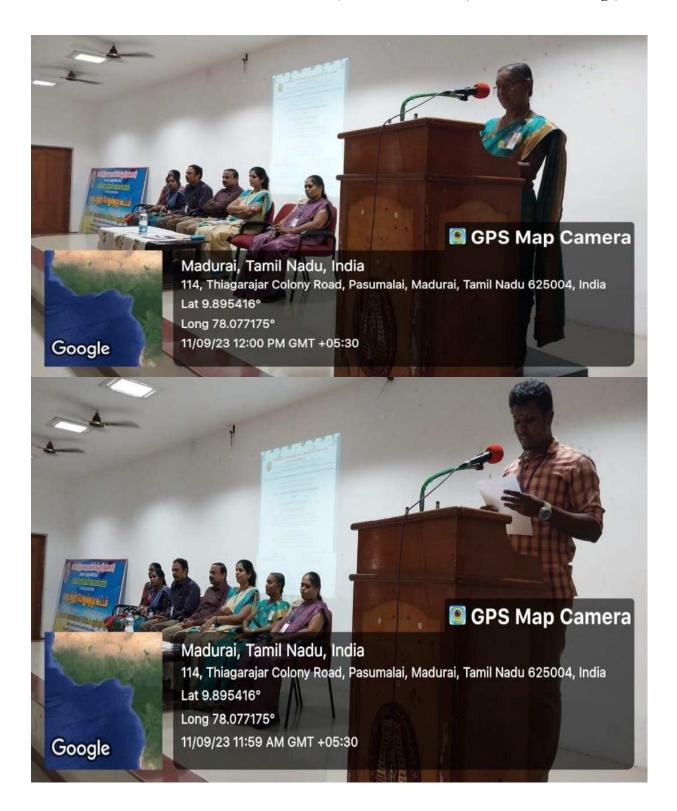

#### **Guest Lecture - Report**

Our Department of Commerce with Computer Applications had organized a Guest lecture on "Introduction to 'C' Programming Language" for II year UG Students. The program was conducted on 13th July 2023. The resource person was Ms. Priyanka HI-TECH ACADEMY, Madurai.

Dr.A.Ramasubbiah, Principal delivered the Presidential Address.

Mr. S. Rajagopal President, Mr.M.Vijayaragavan Secretary, Mr.C.Prabhu, Director i/c felicitated the gatherings.

Mrs.A.Nagaswathy, Head, Department of Commerce (CA) convened the meeting.

Ms. M. Vishali I B.Com (CA) welcomed the gathering, Ms. M. Sujatha, Assistant Professor of Commerce (CA) introduced the Chief Guest and Mr. K. Vishnumathesh I B.Com (CA) proposed vote of thanks.

Ms. Priyanka HI-TECH ACADEMY, Madurai, served as a Resource Person and delivered a special address on importance of C Programming language. The speaker has discussed the various carrier opportunity in IT Sector and importance of basic knowledge in high level programming language and teach how to create a simple C program. She has also cleared the doubts of the students by giving answers to their queries while discussion. Overall, her presentation was noteworthy, about 121 students were benefitted from this programme. It was organized by Mrs. V. Backiyalakshmi and Mrs. M. Sujatha, Assistant Professors of B.Com (CA).

# MANNAR THIRUMALAI NAICKER COLLEGE (AUTONOMOUS) PASUMALAI, MADURAI - 625004

CLASS: II B.COM(CA) 'A' Sec

Date: 13.07.2023

Batch: 2022-2023

Time: 11.40 am - 1.30 pm

## A One Day Guest Lecture on

## Introduction to 'C' Programming Language